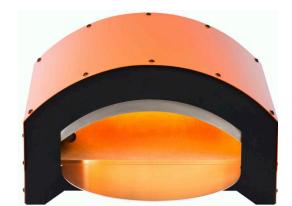

## The new Nano is the latest lightweight gas oven from Zio-Ciro

Looking for a gas oven that is small, easy to use and yet offers a professional performance? Today, Zio Ciro, the Italian pizza oven specialist has the right product for you! The **NANO** oven is entirely made in Italy with artisan techniques and has all the characteristics of a quality product: refractory concrete hob and dome, mineral fiber insulation, and it is ready for immediate use.

Because it weighs only 35 kilos, making it one of the lightest refractory pizza ovens in the world, **NANO** is easy to transport where you need it: to the back yard, to the patio, to the terrace or to any other outdoor space where you want to enjoy pizza with family and friends. The **NANO** oven has a large 38×40 cm hob and comes to your home with a very convenient stainless steel front shelf that allows you to turn the pizza, even outside the oven. It uses minimal gas, thanks to its 6 kW burner. The oven is compatible with LPG or propane gas. It is not suitable for use with methane or natural gas.