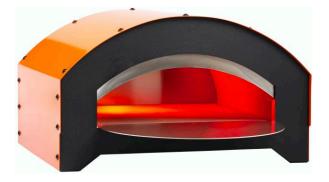

## The new Nano is the latest lightweight gas oven from Zio-Ciro

Looking for a gas oven that is small, easy to use and yet offers a professional performance? Today, Zio Ciro, the Italian pizza oven specialist has the right product for you! The **NANO** oven is entirely made in Italy with artisan techniques and has all the characteristics of a quality product: refractory concrete hob and dome, mineral fiber insulation, and it is ready for immediate use.

Because it weighs only 35 kilos, making it one of the lightest refractory pizza ovens in the world, **NANO** is easy to transport where you need it: to the back yard, to the patio, to the terrace or to any other outdoor space where you want to enjoy pizza with family and friends. The **NANO** oven has a large 38×40 cm hob and comes to your home with a very convenient stainless steel front shelf that allows you to turn the pizza, even outside the oven. It uses minimal gas, thanks to its 6 kW burner. The oven is compatible with LPG or propane gas. It is not suitable for use with methane or natural gas.