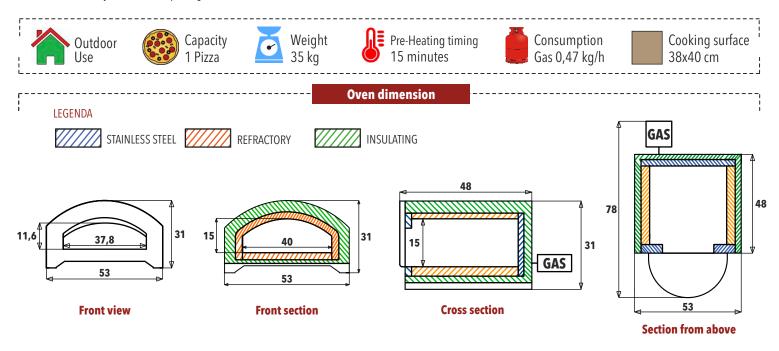

## MATERIALS AND DIMENSIONS

Inner dome and hob material: *Refractory* | Insulation: *upper and lower with high performance ceramic fiber* | *Insulation also in the front and back panel* Product dimensions: *Width 53 cm - Depth 47.5 cm - Height 31 cm* Front opening height: *11.5 cm* | *Integrated safety thermocouple* | Flame regulation:

*min/max* | Weight: 35 kg | Burner power: 6 kW | Pipe, gas regulator, pipe ties and key included